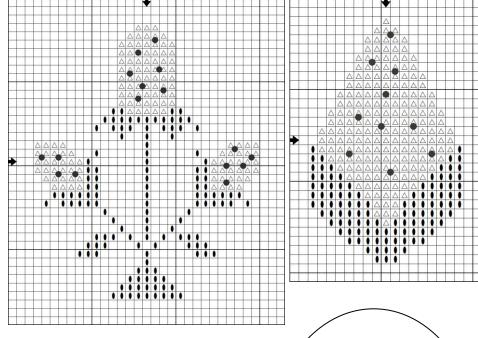

## Petite Stitches

Free Design from Pineberry Lane ©2017

Stitch counts: Strawberry Bush: 27w x 33h (1.5" x 2") Strawberry: 17w x 27h (1" x 1.5") Shoe: 21w x 16h (1.25" x 1") Linen used for models: 36 count Lakeside Linen Vintage Sand Dune Flosses used for models: DMC 640, 822, 3787 & GAST 7080, 7100

| Symbol | DMC  |               | Symbol      | The Gentle Art (GAST) |              |
|--------|------|---------------|-------------|-----------------------|--------------|
|        | 3787 | Brown Gray-DK | •           | 7080                  | Endive       |
| O      | 822  | Beige Gray-LT | $\triangle$ | 7100                  | Ruby Slipper |

- Cross stitches are worked with 1 strand of floss over 2 threads of linen.
- Strawberry seed French knots are worked with 1 strand of DMC 822.
  Wrap thread around needle once.
- Straight stitches and French knot "pins" on shoe motif are worked using 1 strand of DMC 640. Knots are worked by wrapping thread around needle once.
- Finish as desired. Oval pincushion template below is sized for 36 count linen.