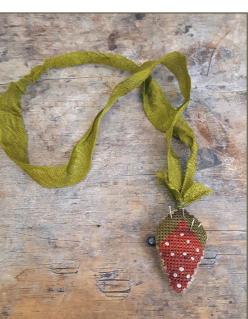

## Petite Stitches

Free Design from Pineberry Lane ©2017

Stitch counts: Strawberry Bush: 27w x 33h (1.5" x 2") Strawberry: 17w x 27h (1" x 1.5") Shoe: 21w x 16h (1.25" x 1") Linen used for models: 36 count Lakeside Linen Vintage Sand Dune Flosses used for models: DMC 640, 822, 3787 & GAST 7080, 7100