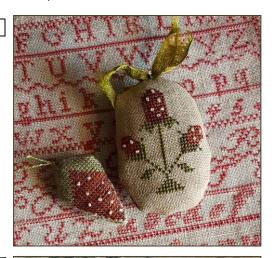

## Petite Stitches

Free Design from Pineberry Lane ©2017

Stitch counts: Strawberry Bush: 27w x 33h (1.5" x 2") Strawberry: 17w x 27h (1" x 1.5") Shoe: 21w x 16h (1.25" x 1") Linen used for models: 36 count Lakeside Linen Vintage Sand Dune Flosses used for models: DMC 640, 822, 3787 & GAST 7080, 7100

| Symbol | DMC  |               | Symbol      | The Gentle Art (GAST) |              |
|--------|------|---------------|-------------|-----------------------|--------------|
|        | 3787 | Brown Gray-DK | •           | 7080                  | Endive       |
| O      | 822  | Beige Gray-LT | $\triangle$ | 7100                  | Ruby Slipper |

- Cross stitches are worked with 1 strand of floss over 2 threads of linen.
- Strawberry seed French knots are worked with 1 strand of DMC 822.
  Wrap thread around needle once.
- Straight stitches and French knot "pins" on shoe motif are worked using 1 strand of DMC 640. Knots are worked by wrapping thread around needle once.
- Finish as desired. Oval pincushion template below is sized for 36 count linen.