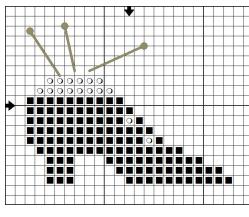

## Petite Stitches

Free Design from Pineberry Lane ©2017

Stitch counts: Strawberry Bush: 27w x 33h (1.5" x 2") Strawberry: 17w x 27h (1" x 1.5") Shoe: 21w x 16h (1.25" x 1") Linen used for models: 36 count Lakeside Linen Vintage Sand Dune Flosses used for models: DMC 640, 822, 3787 & GAST 7080, 7100

| Symbol | DMC  |               | Symbol      | The Gentle Art (GAST) |              |
|--------|------|---------------|-------------|-----------------------|--------------|
|        | 3787 | Brown Gray-DK | •           | 7080                  | Endive       |
| O      | 822  | Beige Gray-LT | $\triangle$ | 7100                  | Ruby Slipper |

- Cross stitches are worked with 1 strand of floss over 2 threads of linen.
- Strawberry seed French knots are worked with 1 strand of DMC 822.
  Wrap thread around needle once.
- Straight stitches and French knot "pins" on shoe motif are worked using 1 strand of DMC 640. Knots are worked by wrapping thread around needle once.
- Finish as desired. Oval pincushion template below is sized for 36 count linen.