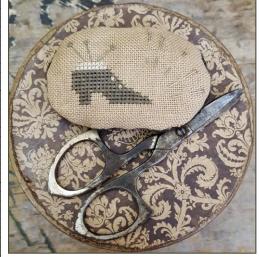

## Petite Stitches

Free Design from Pineberry Lane ©2017

Stitch counts: Strawberry Bush: 27w x 33h (1.5" x 2") Strawberry: 17w x 27h (1" x 1.5") Shoe: 21w x 16h (1.25" x 1") Linen used for models: 36 count Lakeside Linen Vintage Sand Dune Flosses used for models: DMC 640, 822, 3787 & GAST 7080, 7100

| Symbol | DMC  |               | Symbol      | The Gentle Art (GAST) |              |
|--------|------|---------------|-------------|-----------------------|--------------|
|        | 3787 | Brown Gray-DK | •           | 7080                  | Endive       |
| O      | 822  | Beige Gray-LT | $\triangle$ | 7100                  | Ruby Slipper |

- Cross stitches are worked with 1 strand of floss over 2 threads of linen.
- Strawberry seed French knots are worked with 1 strand of DMC 822.
  Wrap thread around needle once.
- Straight stitches and French knot "pins" on shoe motif are worked using 1 strand of DMC 640. Knots are worked by wrapping thread around needle once.
- Finish as desired. Oval pincushion template below is sized for 36 count linen.